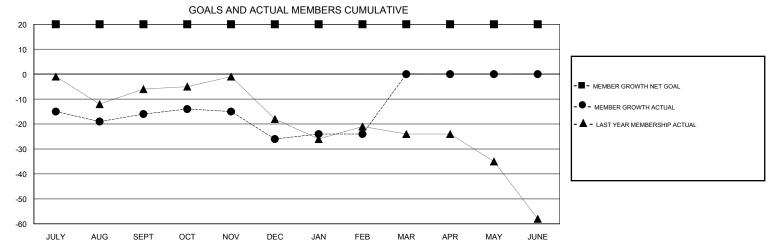

## MONTHLY MEMBERSHIP PROGRESS REPORT

District 20 O

Results as of: 02/28/2018

| DROPPED CLUBS: 1  DROPPED MEMBERS |         | 26 CLUBS OF 54 ADDED 1 OR MORE NEW MEMBERS | GENDER DISTRIBUTION  MALE 945 (63.64%)  FEMALE 540 (36.36%)  Women Percentage Fiscal Year Goal: 40% |     |
|-----------------------------------|---------|--------------------------------------------|-----------------------------------------------------------------------------------------------------|-----|
| DECEASED                          | 19      | CLICK HERE FOR CUMULATIVE  MEMBERSHIP DATA | TOTAL FAMILY UNIT MEMBERS                                                                           | 382 |
| CLUB CANCELLED OTHER              | 0<br>64 |                                            | FAMILY MEMBERS PAYING HALF                                                                          | 201 |
| TOTAL                             | 83      |                                            | 1                                                                                                   |     |