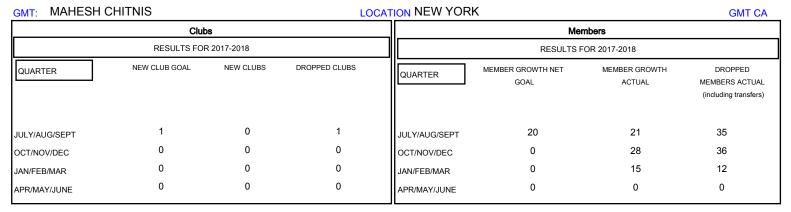

## MONTHLY MEMBERSHIP PROGRESS REPORT

District 20 O

Results as of: 02/28/2018

| DROPPED CLUBS: 1  DROPPED MEMBERS |         | 26 CLUBS OF 54 ADDED 1 OR MORE NEW MEMBERS | GENDER DISTRIBUTION  MALE 945 (63.64%)  FEMALE 540 (36.36%)  Women Percentage Fiscal Year Goal: 40% |     |
|-----------------------------------|---------|--------------------------------------------|-----------------------------------------------------------------------------------------------------|-----|
| DECEASED                          | 19      | CLICK HERE FOR CUMULATIVE  MEMBERSHIP DATA | TOTAL FAMILY UNIT MEMBERS                                                                           | 382 |
| CLUB CANCELLED OTHER              | 0<br>64 |                                            | FAMILY MEMBERS PAYING HALF                                                                          | 201 |
| TOTAL                             | 83      |                                            | 1                                                                                                   |     |